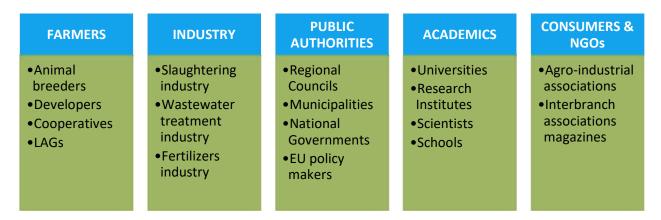

# Introduction

In order to generate the maximum impact, the W2R Communication and Dissemination activities, besides of media and general public, are addressed to specific categories with specific messages. There are 5 main groups of categories that are relevant for the Water2REturn project. They are:

- Farmers
- Industry
- Public authorities
- Academics
- Consumers & NGOs

Figure 1: Stakeholder map

In order to achieve this target and engage end users, stakeholders and general public, different Communication & Dissemination material have been developed during the project and they are presented in the next sections of this deliverable.