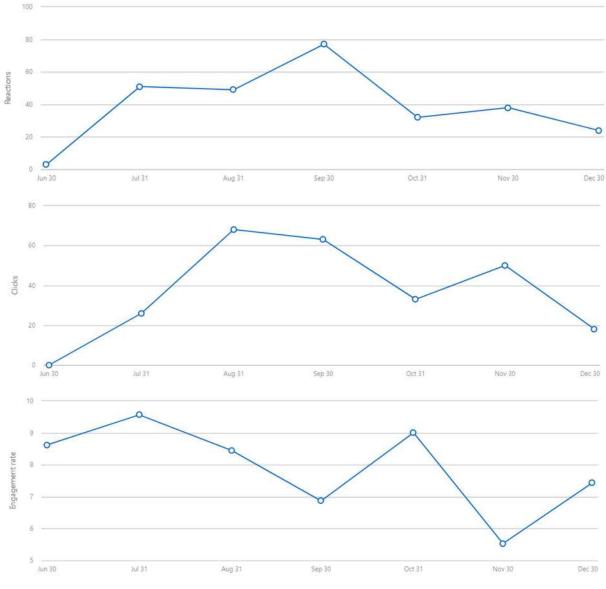

#### 3.2. LinkedIn

<u>LinkedIn channel</u> has been used to address messages to a professional audience through targeted posts. At the time of writing, LinkedIn page counts 314 followers.

#### Water2REturn

An H2020 Circular Economy approach to turn wastewater treatment facilities in slaughterhouses into "bio-refineries"

Biotechnology · Málaga, Andalucía · 314 followers

Figure 7: LinkedIn statistics from 01/07/2021 to 31/12/2021