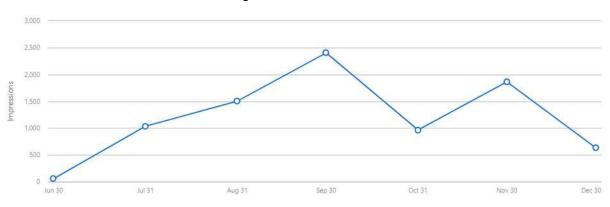

#### 3.2. LinkedIn

<u>LinkedIn channel</u> has been used to address messages to a professional audience through targeted posts. At the time of writing, LinkedIn page counts 314 followers.

#### Water2REturn

An H2020 Circular Economy approach to turn wastewater treatment facilities in slaughterhouses into "bio-refineries"

Biotechnology · Málaga, Andalucía · 314 followers

Figure 7: LinkedIn statistics from 01/07/2021 to 31/12/2021