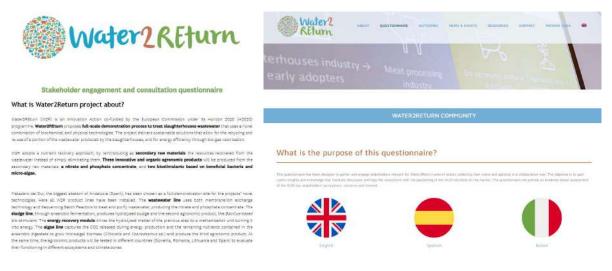

# 7. Questionnaires

Five different kind of questionnaires directed to farmers, slaughtering industry, fertilizer industry, wastewater treatment industry, consumers & NGO <u>have been already developed</u>. Recognising a market footprint they have been updated in an unique link, translated in Italian and Spanish and have been and will be presented during the 10 thematic workshops foreseen during the last 7 months of the project

(August 2021 – March 2022) in order to engage end users and stakeholders. Its results will help in better define the Water2Return go to market strategy.

Figure 16: Water2REturn questionnaires