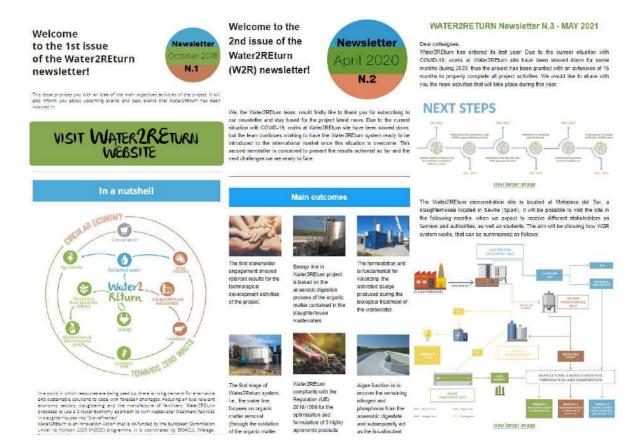

### 5. E-newsletters

Four e-newsletters have been produced over the course of the project. The last 2 issues will be published in February and March 2022 in order to include the project results.

Figure 15: Water2REturn newsletters