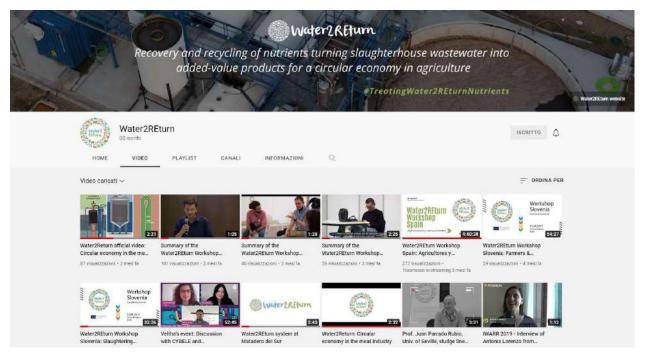

#### 3.3. YouTube

26 videos have been published on <u>W2R YouTube channel</u>, in particular videos focused on the Water2REturn system at Matadero del Sur, products obtained for agricultural use, Water2Return official video interviews and highlights and integral versions of each capacity building workshop performed.

Figure 8: YouTube channel