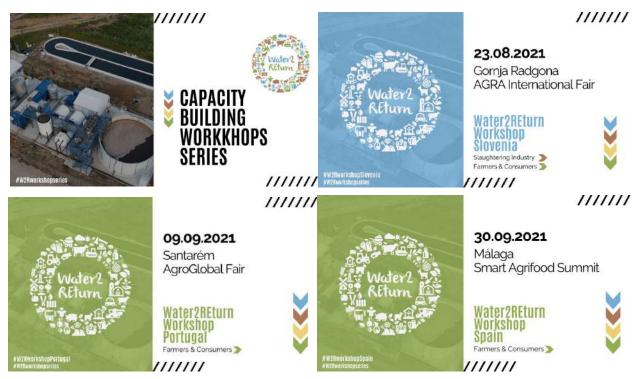

### 4.6. Capacity building workshops material

Specific contents have been created for slaughterhouse operators, and for farmers and consumers. It is available at the workshops and on a dedicated section of the Water2REturn website. Customised material (banners, informative translated material etc.) has been designed by BIOAZUL for each workshop performed. This material is accompanying the regional Capacity Building Programme workshops that are taking place in five locations all over Europe (Slovenia, Spain, Italy, Portugal, and Belgium). Below it is possible to consult part of this material. In the <u>event section of project website</u> and the YouTube channel it is possible to go more in details.

Figure 14: Capacity buildings workshops series banners