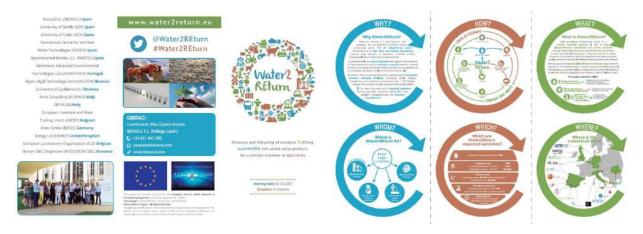

### 4.2. Leaflet

A project leaflet adaptable in graphical terms also to the brochure has been developed in order to provide information about the project. It has been delivered at conferences, workshops and seminars that have been organised and/or attended by the partners.

Figure 11: Water2REturn leaflet