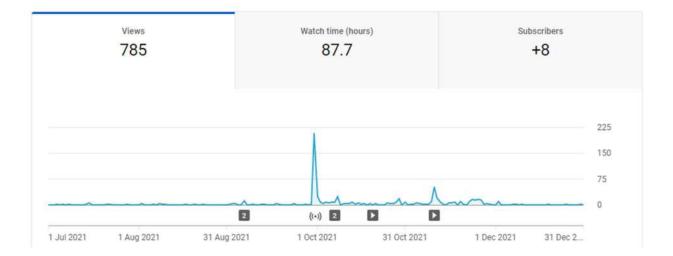

#### In the selected period, your channel got 785 views

|                                                             |                              |                                                         |                        | T                                    |                                              |             |            |          |
|-------------------------------------------------------------|------------------------------|---------------------------------------------------------|------------------------|--------------------------------------|----------------------------------------------|-------------|------------|----------|
| 3                                                           |                              |                                                         |                        |                                      |                                              | ٨           |            |          |
| 0<br>1 Jul 2021 1 Aug 2021                                  | -                            | 31 Aug 2021                                             |                        | 1 0ct 2021                           |                                              | IL GALLAND  | 1 Dec 2021 | 31 Dec 3 |
| 1 444 2021                                                  |                              | at your areas                                           |                        | 10012021                             |                                              | 31 Gel 2023 |            | 31 040 3 |
| 1 Jul 2021 1 Aug 2021                                       | Views 4                      | Watch time<br>(hours)                                   | Subscribers            | Impressione                          | Impressions<br>click-through<br>rate         |             |            | 1100     |
| 0                                                           | Views 4                      | Watch Sime                                              | liabscribere<br>8      |                                      | ctick-through                                | 21 40 400 F |            | at bec   |
| atro O                                                      |                              | Watch Sine<br>(hours)                                   |                        | Impressions                          | click-through<br>1014                        |             |            | 31040    |
| atro 💽                                                      | 785                          | Watch Sime<br>(hours)<br>87.7                           | 8                      | Ingressions<br>5,178                 | click-through<br>rate<br>3.7%                | 21102404    |            | 11 bec   |
| atro Total Total Workehop Span: Apricultures y consumidares | 785<br>271 34.5%             | Watch time<br>(hours)<br>87.7<br>75.1 85.7%             | 8<br>3 37.0%           | Impressions<br>5,178<br>1.043        | click-through<br>rate 3.7% 3.6%              | 11 100 4047 |            | 31.045   |
| Nter                                                        | 785<br>271 34.5%<br>99 12.6% | Watch time<br>(bount)<br>87.7<br>75.1 85.7%<br>1.0 1.2% | 8<br>3 37.0%<br>0 0.0% | Impressions<br>5,178<br>1,043<br>127 | cick-through<br>1018<br>3.7%<br>3.8%<br>4.7% | 1.000.001   |            | 31.045   |

Figure 9: YouTube statistics 01/07/2021 to 31/12/2021