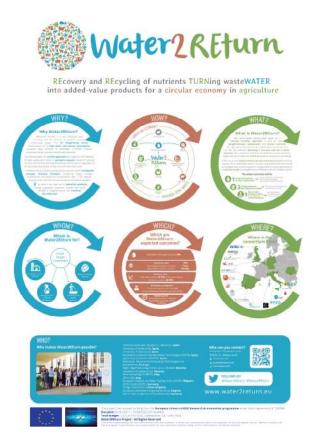

#### 4.1. Poster

A poster has been developed and improved in M43.

Figure 10: Water2REturn poster